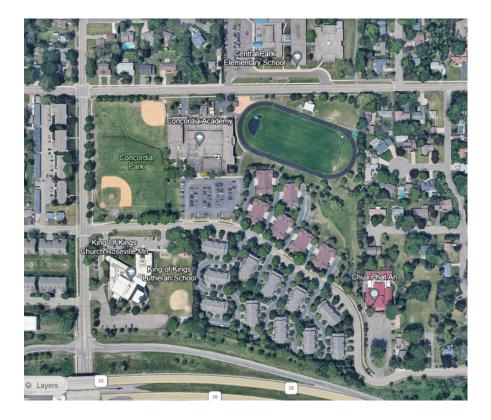

## Go First! Ministry Conference Parking

Parking is available in the main lot of <u>Concordia Academy</u> (2400 Dale St. N), on Dale Street, and also on County Road B2. Overflow parking lots are available at <u>King of Kings Lutheran Church</u> (2330 Dale St. N; 0.2 miles from the school) and at the <u>Chua Phat An Buddhist Temple</u> (475 Minnesota Avenue; 0.3 miles from the school). There will be directional signs along the route to the overflow parking lot.

If you are able to walk the distance from King of Kings (0.2 miles) or the Buddhist Temple (0.3 miles), we ask you leave the school's main parking lot available for those who need assistance.